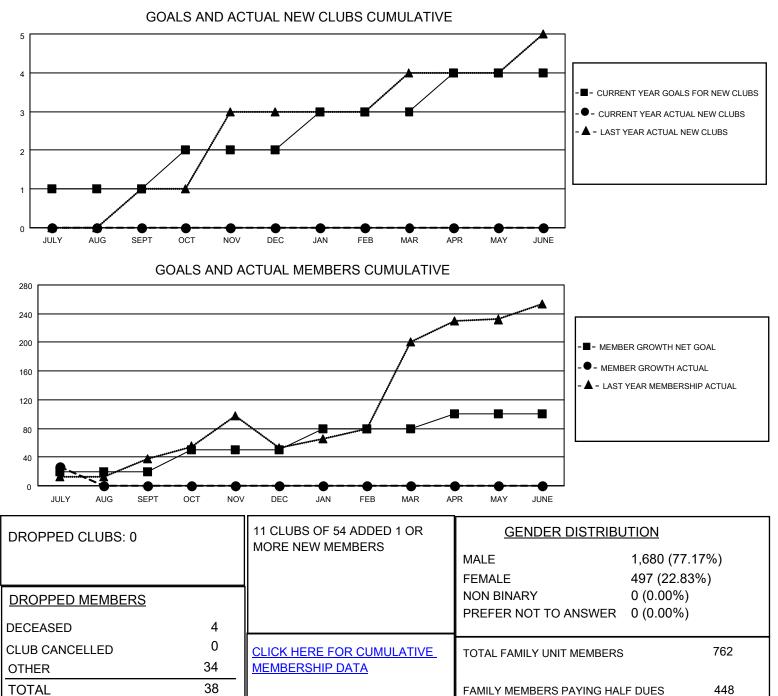

## LOCATION INDIA

District 316 A

Results as of: 7/31/2023

| Clubs                 |               |           |               | Members               |                         |                         |                                                    |
|-----------------------|---------------|-----------|---------------|-----------------------|-------------------------|-------------------------|----------------------------------------------------|
| RESULTS FOR 2023-2024 |               |           |               | RESULTS FOR 2023-2024 |                         |                         |                                                    |
| QUARTER               | NEW CLUB GOAL | NEW CLUBS | DROPPED CLUBS | QUARTER               | MBER GROWTH NET<br>GOAL | MEMBER GROWTH<br>ACTUAL | DROPPED<br>MEMBERS ACTUAL<br>(including transfers) |
| JULY/AUG/SEPT         | 1             | 0         | 0             | JULY/AUG/SEPT         | 20                      | 70                      | 38                                                 |
| OCT/NOV/DEC           | 1             | 0         | 0             | OCT/NOV/DEC           | 30                      | 0                       | 0                                                  |
| JAN/FEB/MAR           | 1             | 0         | 0             | JAN/FEB/MAR           | 30                      | 0                       | 0                                                  |
| APR/MAY/JUNE          | 1             | 0         | 0             | APR/MAY/JUNE          | 20                      | 0                       | 0                                                  |